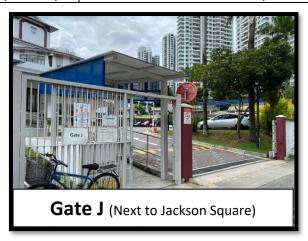

#### Front Gate (Gate J) Opening Hours

Monday – Friday 6.45 a.m. – 7.00 p.m.

<sup>\*</sup> Students arriving after 7.30 a.m. are to enter the school via Gate J only.