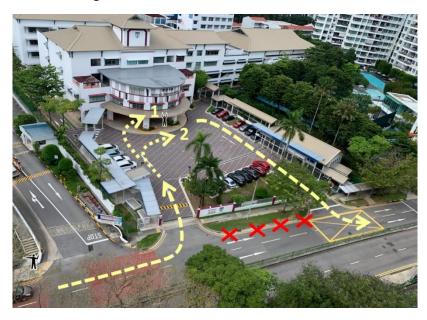

#### **Entry to School in the Morning**

If you are driving into the school compound, please note that you will only be allowed to drop your child/ward off at Drop-off Area 1 or 2, as indicated in the photo above. For the safety of all our students, do follow the directions given by the traffic wardens and refrain from stepping out of your vehicles.

All parents/guardians are reminded to remain in your vehicle and prepare your child/ward to have his/her school bag ready with him/her so that he/she is able to alight from the vehicle safely. This will help reduce the time taken for your child/ward to alight and hence reduce the traffic congestion we experience in the morning especially during the peak period from 7.10 a.m. to 7.30 a.m.