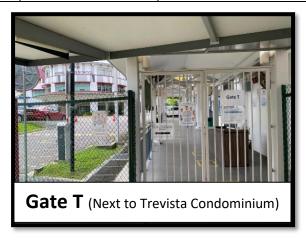

#### **Front Gate (Gate T) Opening Hours**

| Arrival   | Monday – Friday   | 6.45 a.m. – 7.30 a.m.* |
|-----------|-------------------|------------------------|
| Dismissal | Monday – Thursday | 1.15 p.m. – 2.00 p.m.  |
|           | Friday            | 12.25 p.m. – 1.00 p.m. |
|           |                   | 3.00 p.m. – 3.30 p.m.  |

#### **Back Gate Opening Hours**

| Arrival   | Monday – Friday   | 6.45 a.m. – 7.30 a.m.  |
|-----------|-------------------|------------------------|
| Dismissal | Monday – Thursday | 1.15 p.m. – 2.00 p.m.  |
|           | Friday            | 12.25 p.m. – 1.00 p.m. |
|           |                   | 3.00 p.m. – 3.30 p.m.  |